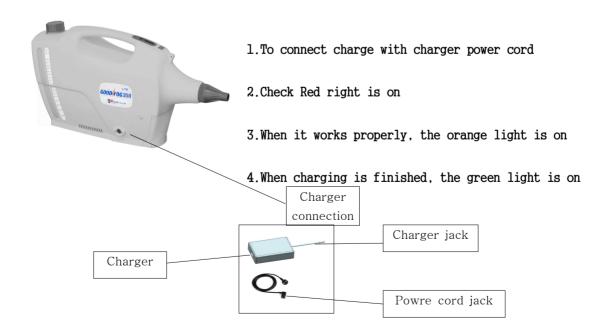

#### Charging battery

Plesae do not use other charger. Only use Charge which pack with machine.