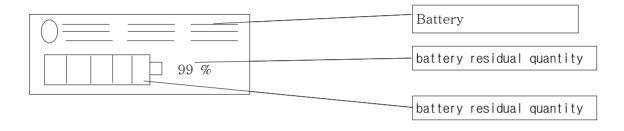

#### \*. To spray on

To pure chemical and close the tank cap

To turn on the machine by sliding "H"

Check battery residual quantity in LED Screen

To control spray volume by slding "H" and "L"