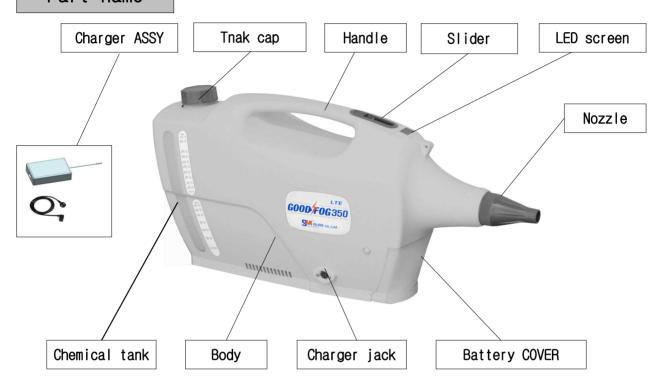

# Cordless ULV machine GOOD FOG

GOOD - FOG 26 (25.9V 11.6 A) GOOD - FOG 26LTE (25.9V 14.5 A)

#### **Product comopostion and Specification**

#### Components

Body case and chemical tank / Spare Part / manual /Battery /Battery charger/ Power cords

#### Part name



#### Specification

GOOD-FOG 26

| ITEM          | SPECIFICATION  | ITEM           | SPECIFICATION      | ITEM          | SPECIFICATION |
|---------------|----------------|----------------|--------------------|---------------|---------------|
| MOTOR         | DC25.9V/300W   | SPRAY/MINUTE   | 0.14 LT            | CHARGER       | DC29.4V 3.2A  |
| BATTERY       | DC25.9V 11.6 A | SPRAY/HOUR     | 8.35 LT            | CHARGING TIME | 3.5 HOURS     |
| DATTENT       | LITHIUM-ION    | SPRAY          | 3.3L / 23 Min      | SIZE          | 583*162*276   |
| WORKING TIME  | 1 HOUR         | SPRAY DISTANCE | 5 ~ 7MT            | WEIGHT        | 3.9 KG        |
| TANK CAPACITY | 3.2LT / PE     | PARTICLE SIZE  | 10 ~ 30 <i>μ</i> m |               |               |

#### GOOD-FOG 26LTE

| 4002 1