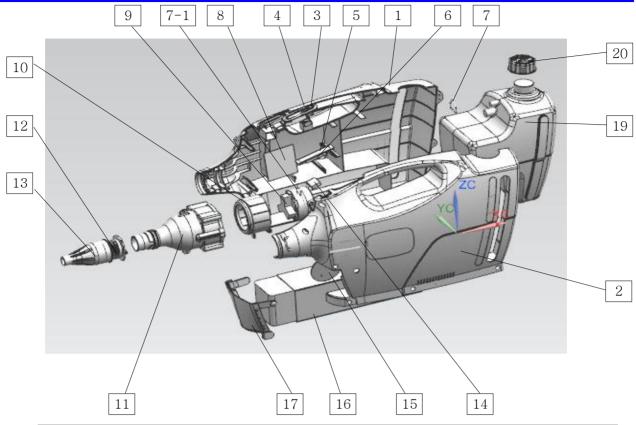

## PRODUCT COMPOSITION AND PART NUMBERS

| NO   | PART          | CODE-NO     | SPEC        | 수량 | A/S | REMARK          |
|------|---------------|-------------|-------------|----|-----|-----------------|
| 1    | CASE-L        | SM020-001   | PP          | 1  | Y   | YEL,GRY         |
| 2    | CASE-R        | SM020-002   | PP          | 1  | Y   | BLUE            |
| 3    | Case-slide    | SM001-009   | PP          | 1  | Y   | GOOD-FOG300     |
| 4    | Slider        | SM001-010   | pp          | 1  | Y   | GOOD-FOG300     |
| 5    | Slider_plate  | SM001-011   | pp+print    | 1  | Y   | GOOD-FOG300     |
| 6    | Switch-SLIDE  | SM020-003   | B503        | 1  | Y   | GOOD-FOG300     |
| 6-1  | SWITCH-ASSY   | SM020-013   | 220V/10A    | 1  | Y   | GOOD-FOG275     |
| 7    | RING-REAR     | SM020-004   | STS304      | 1  | Y   |                 |
| 7-1  | RING-FRONT    | SM020-005   | STS304      | 1  | Y   |                 |
| 8    | MAIN-PCB      | SM020-006   | GOOD-FOG    | 1  | Y   | GOOD-FOG300,48  |
| 8-1  | RELAY-ASSY    | SM020-015   | DC 24V      | 1  | Y   | GOOD-FOG        |
| 9    | MOTOR         | SM020-005   | 25.9V 275W  | 1  | Y   |                 |
| 9-1  | MOTOR         | SM020-005-1 | 25.9V 300W  | 1  | Y   |                 |
| 10   | PACKING-MOTOR | SM020-006   | PP          | 1  | Y   | GOOD-FOG        |
| 11   | CASE-MOTOR    | SM020-007   | PP          | 1  | Y   |                 |
| 12   | NOZZLE        | SM020-008   | PP          | 1  | Y   | YEL,GRY         |
| 13   | CAP-NOZZLE    | SM020-009   | PP          | 1  | Y   | BLUE            |
| 14   | DISPLY-LCD    | SM020-010   | LCD         | 1  | Y   |                 |
| 15   | PCB-MOTOR     |             | 25.9V 275W  | 1  | Y   | GOOD-FOG        |
| 15-1 | PCB-MOTOR     |             | 25.9V 300W  | 1  | Y   | GOOD-FOG300     |
| 16   |               | SM020-011   | 25.9V 8.7A  | 1  | Y   | GOOD-FOG        |
| 16-1 | ASSY-BATTERY  | SM020-011-1 | 25.9V 11.6A | 1  | Y   | GOOD-FOG300     |
| 16-2 |               | SM020-011-2 | 25.9V 14.5A | 1  | Y   | GOOD-FOG300 LTE |
| 17   | COVER-BATTERY | SM020-012   | PP          | 1  | Y   | YEL,GRY,BLUE    |