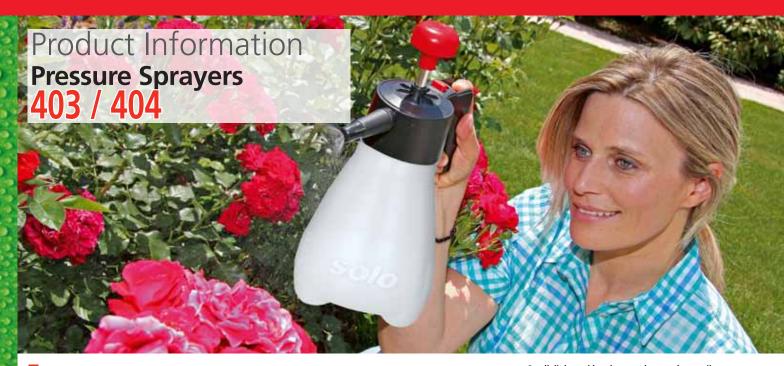

- Pressure release valve
- Large filling aperture
- Adjustable universal nozzle
- Almost empties tank completely
- Low empty weight
- Attractive individual packaging in 4-colour print

Small, light and handy, yet robust and versatile these are our compact manual pressure sprayers

A large filling aperture enables the 1.25 I or 2.0 I tank to be filled cleanly with the spray liquid, and any leftovers can be easily drained.

The large pump lever can quickly raise the internal pressure up to the maximum of 2 bar. This lets you apply almost the entire content without additional pumping. The integral safety valve protects the appliance against excess pressure build-up.